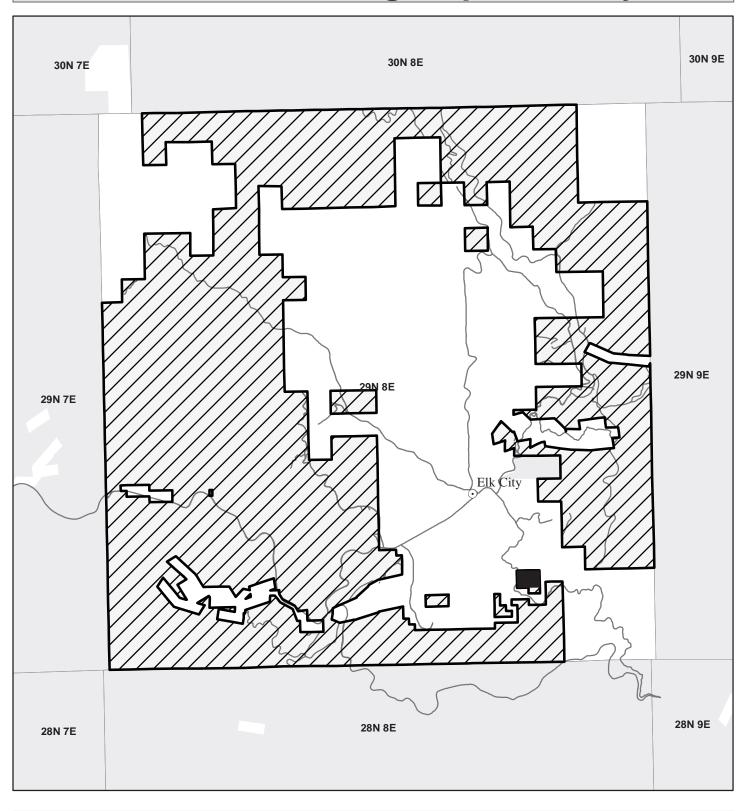

## **BLM Idaho - Cottonwood Field Office Fuelwood Cutting Map - Elk City**

The surface management status ("land ownership") should be used as a general guide only. Official land records, located at the Bureau of Land Management (BLM) and other offices, should be checked for up-to-date information concerning any specific tract of land.

0.5 Miles

Data displayed in UTM Zone 11N, NAD83 Map Created: 10/01/2021 GST

Legend

- Permitted Area Restricted Area
- PLSS Township
- Access Roads Populated Places

No warranty is made by the Bureau of Land Management. The accuracy, reliability, or completeness of these data for individual use or aggregate use with other data is not guaranteed. The following cannot be made Section 508 compliant.