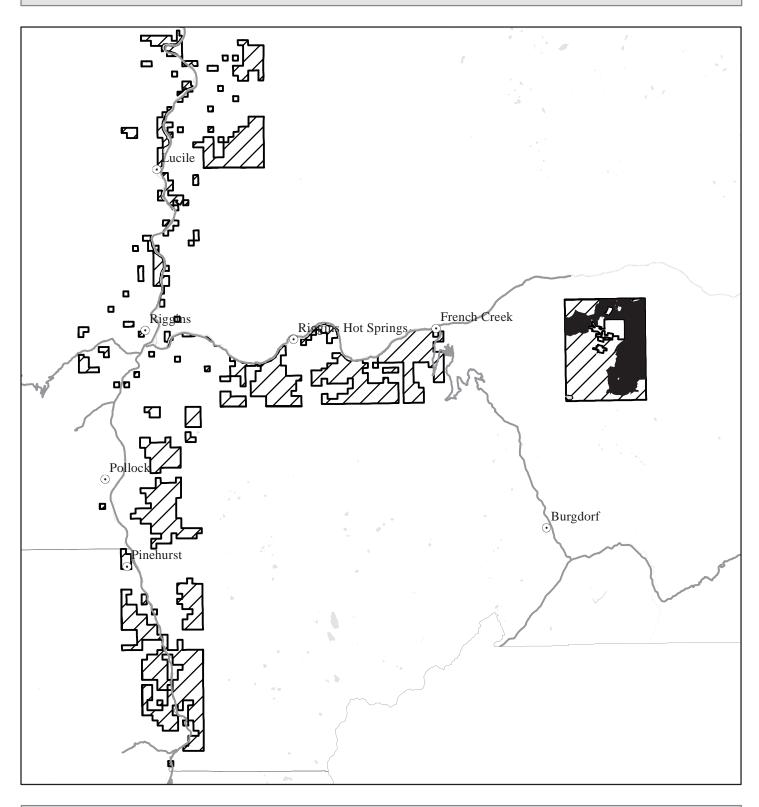

## **BLM Idaho - Cottonwood Field Office Fuelwood Cutting Map - Central Area**

The surface management status ("land ownership") should be used as a general guide only. Official land records, located at the Bureau of Land Management (BLM) and other offices, should be checked for up-to-date information concerning any specific tract of land.

No warranty is made by the Bureau of Land Management. The accuracy, reliability, or completeness of these data for individual use or aggregate use with other data is not guaranteed. The following cannot be made Section 508 compliant.

Permitted Area
Restricted Area
Highway
Waterbody

Populated Places