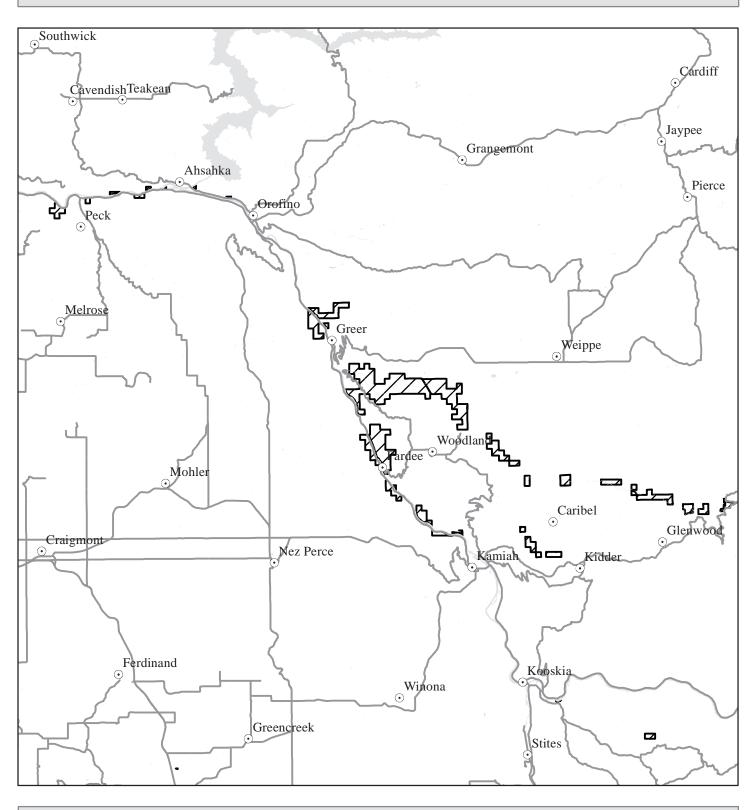

## **BLM Idaho - Cottonwood Field Office Fuelwood Cutting Map - Northern Area**

The surface management status ("land ownership") should be used as a general guide only. Official land records, located at the Bureau of Land Management (BLM) and other offices, should be checked for up-to-date information concerning any

Map Created: 10/01/2021 GST

No warranty is made by the Bureau of Land Management. The accuracy, reliability, or completeness of these data for individual use or aggregate use with other data is not guaranteed. The following cannot be made Section 508 compliant.

Permitted Area Restricted Area Highway Waterbody Populated Places