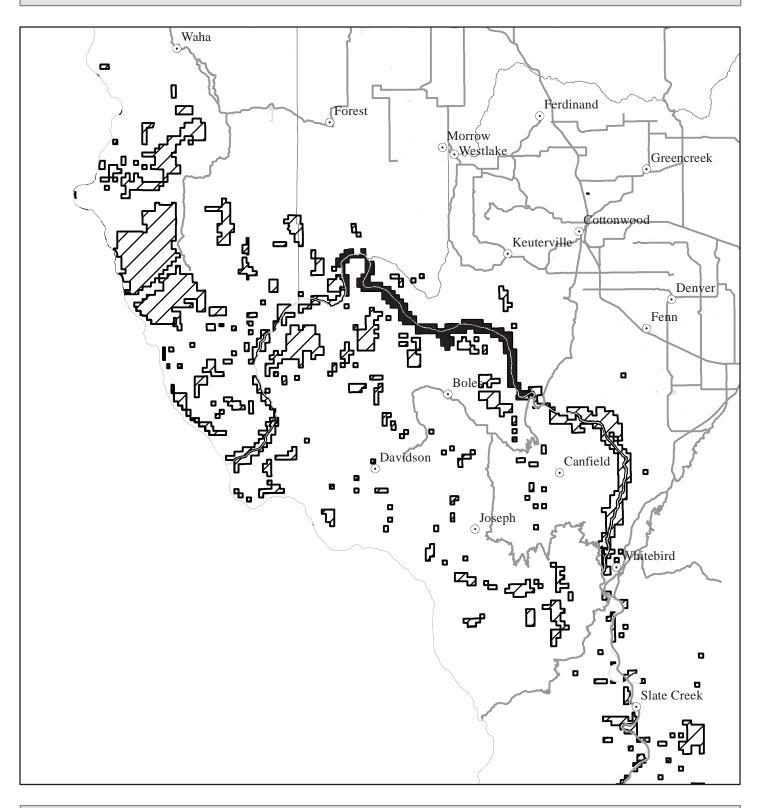

## **BLM Idaho - Cottonwood Field Office Fuelwood Cutting Map - Central Area**

The surface management status ("land ownership") should be used as a general guide only. Official land records, located at the Bureau of Land Management (BLM) and other offices, should be checked for up-to-date information concerning any specific tract of land.

No warranty is made by the Bureau of Land Management. The accuracy, reliability, or completeness of these data for individual use or aggregate use with other data is not guaranteed. The following cannot be made Section 508 compliant.

Permitted Area
Restricted Area
Highway
Waterbody

Populated Places