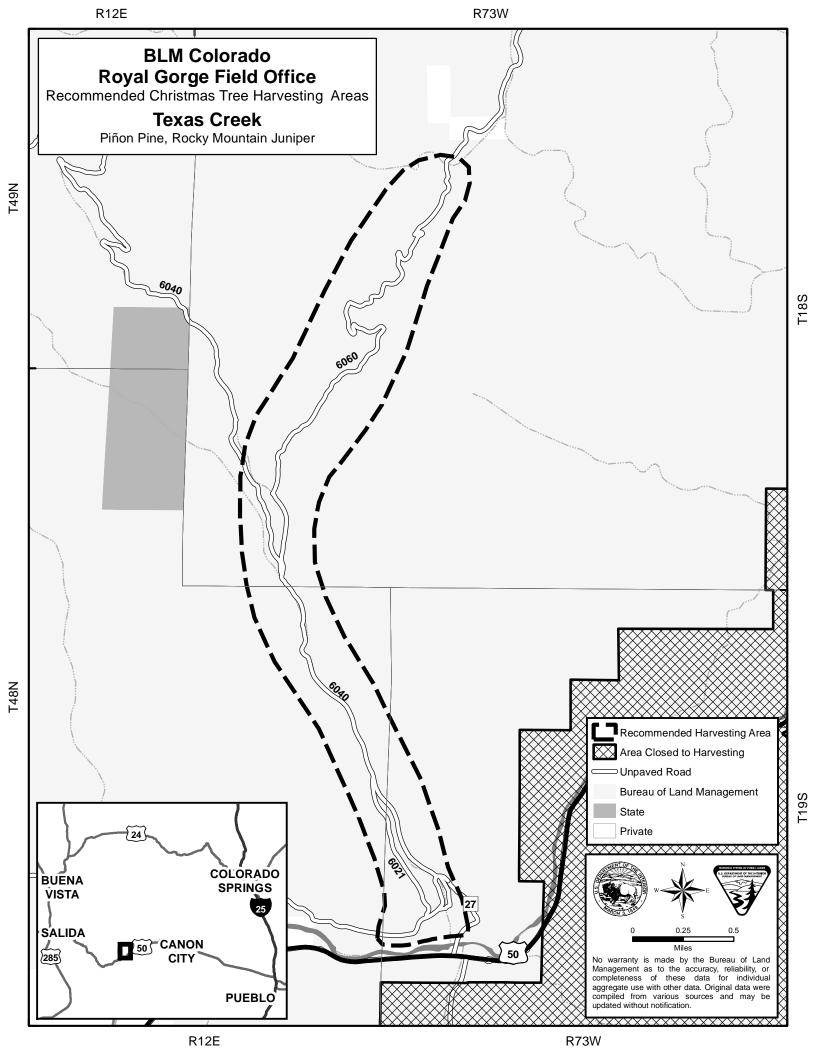

**R78W** 













R11E R12E **BLM Colorado Royal Gorge Field Office** COLORADO SPRINGS Recommended Christmas Tree Harvesting Areas **BUENA VISTA** 285 SALIDA **Sand Gulch** CANON Piñon Pine CITY **PUEBLO** T48N Arkansas Rive Recommended Harvesting Area ⊃Unpaved Road **Bureau of Land Management** State Private T47N West McCoy Gulch Piñon Pine, Rocky Mountain Juniper Miles No warranty is made by the Bureau of Land Management as to the accuracy, reliability, or completeness of these data for individual aggregate use with other data. Original data were compiled from various sources and may be updated without notification.



updated without notification.





R12E