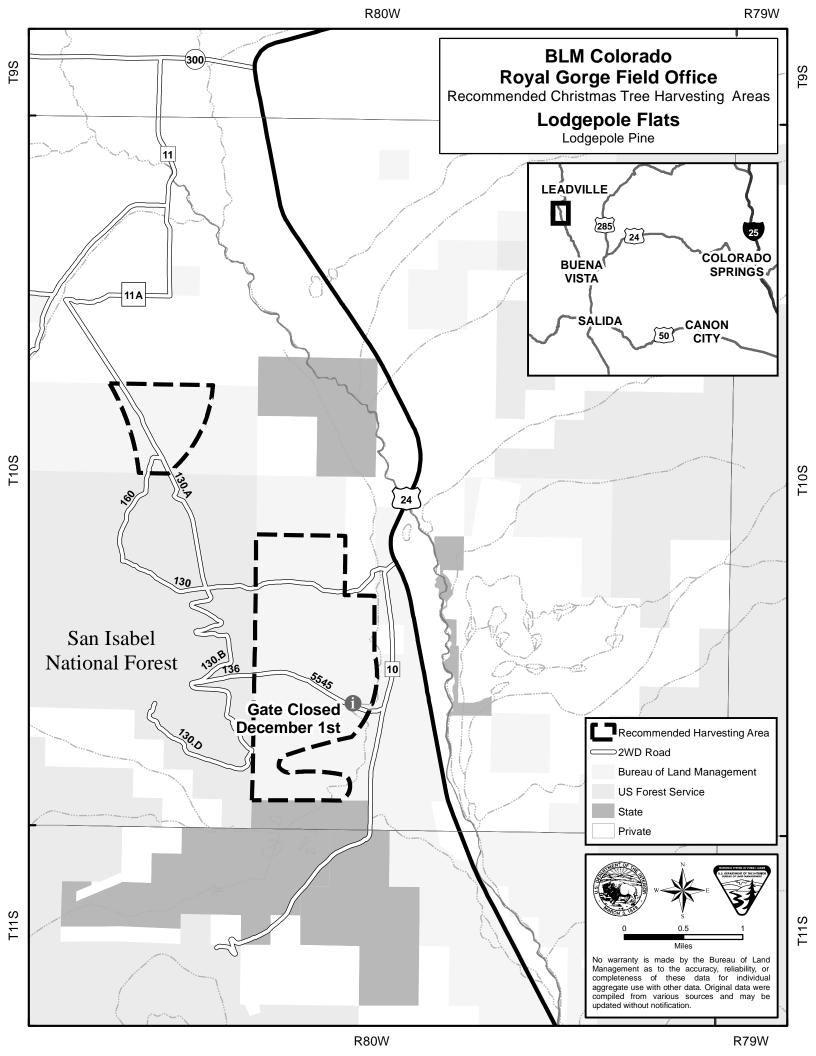

**R78W** 













R11E R12E **BLM Colorado Royal Gorge Field Office** COLORADO SPRINGS Recommended Christmas Tree Harvesting Areas **BUENA VISTA** 285 SALIDA **Sand Gulch** CANON Piñon Pine CITY **PUEBLO** T48N Arkansas Rive Recommended Harvesting Area ⊃Unpaved Road **Bureau of Land Management** State Private T47N West McCoy Gulch Piñon Pine, Rocky Mountain Juniper Miles No warranty is made by the Bureau of Land Management as to the accuracy, reliability, or completeness of these data for individual aggregate use with other data. Original data were compiled from various sources and may be updated without notification.



updated without notification.





R12E