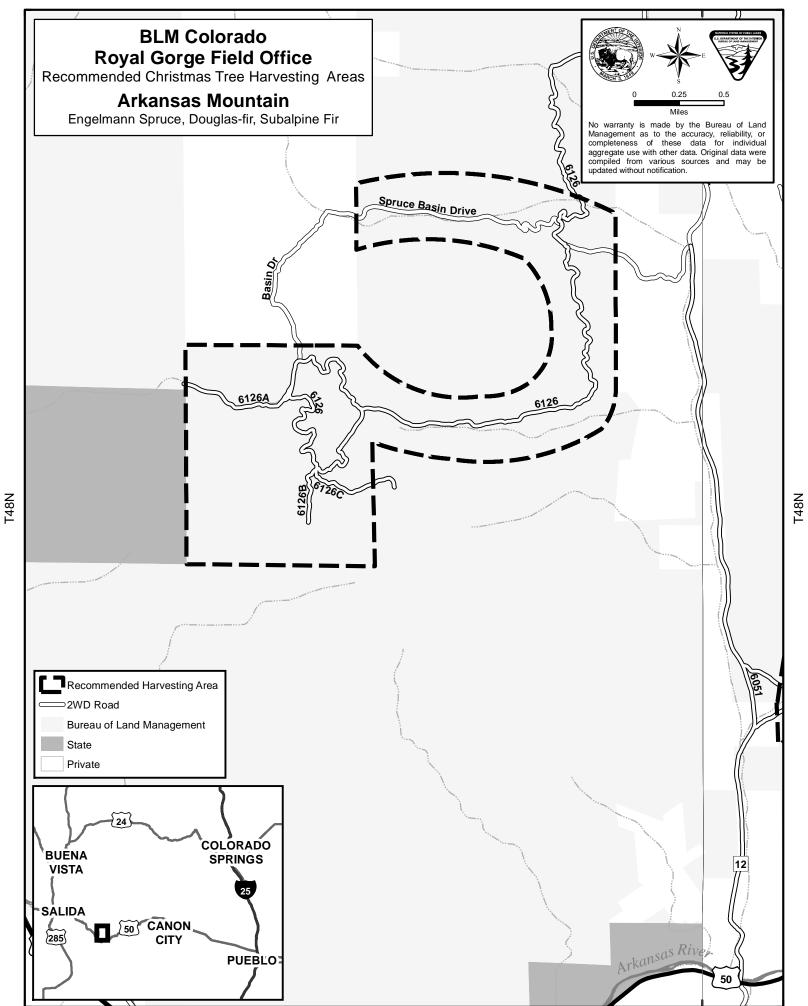

**R78W** 













R11E R12E **BLM Colorado Royal Gorge Field Office** COLORADO SPRINGS Recommended Christmas Tree Harvesting Areas **BUENA VISTA** 285 SALIDA **Sand Gulch** CANON Piñon Pine CITY **PUEBLO** T48N Arkansas Rive Recommended Harvesting Area ⊃Unpaved Road **Bureau of Land Management** State Private T47N West McCoy Gulch Piñon Pine, Rocky Mountain Juniper Miles No warranty is made by the Bureau of Land Management as to the accuracy, reliability, or completeness of these data for individual aggregate use with other data. Original data were compiled from various sources and may be updated without notification.



updated without notification.





R12E