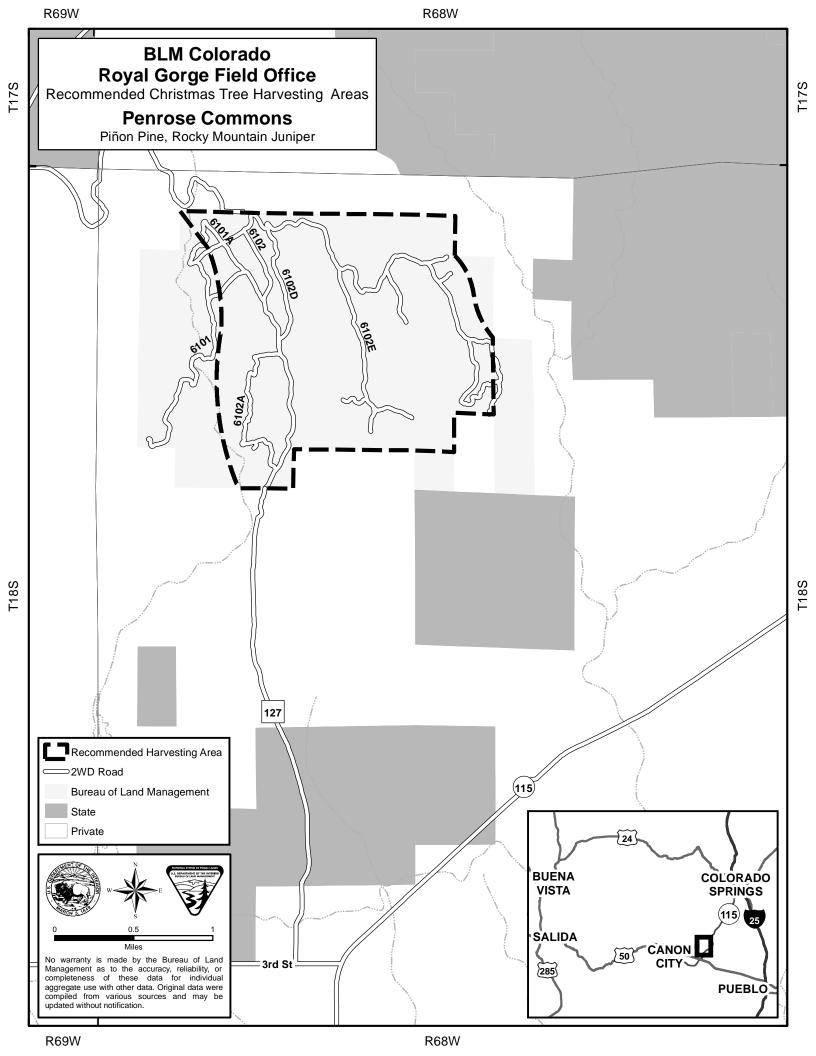

**R78W** 













R11E R12E **BLM Colorado Royal Gorge Field Office** COLORADO SPRINGS Recommended Christmas Tree Harvesting Areas **BUENA VISTA** 285 SALIDA **Sand Gulch** CANON Piñon Pine CITY **PUEBLO** T48N Arkansas Rive Recommended Harvesting Area ⊃Unpaved Road **Bureau of Land Management** State Private T47N West McCoy Gulch Piñon Pine, Rocky Mountain Juniper Miles No warranty is made by the Bureau of Land Management as to the accuracy, reliability, or completeness of these data for individual aggregate use with other data. Original data were compiled from various sources and may be updated without notification.



updated without notification.





R12E