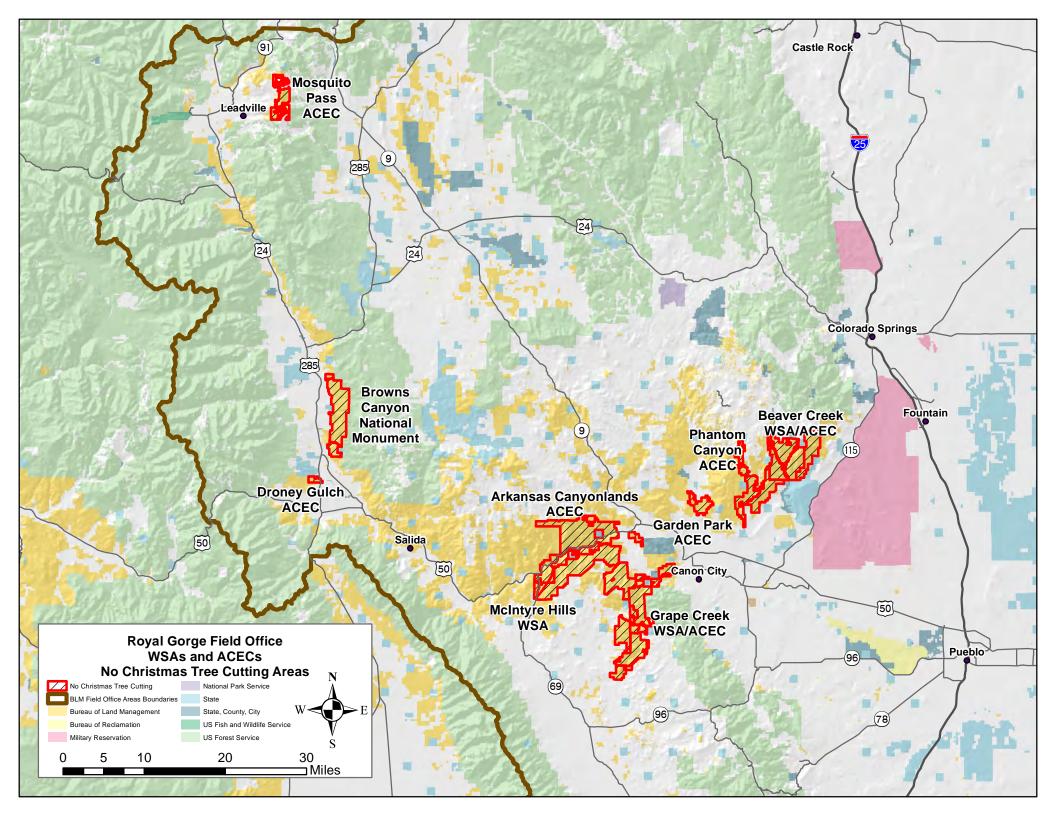

**R78W** 













R11E R12E **BLM Colorado Royal Gorge Field Office** COLORADO SPRINGS Recommended Christmas Tree Harvesting Areas **BUENA VISTA** 285 SALIDA **Sand Gulch** CANON Piñon Pine CITY **PUEBLO** T48N Arkansas Rive Recommended Harvesting Area ⊃Unpaved Road **Bureau of Land Management** State Private T47N West McCoy Gulch Piñon Pine, Rocky Mountain Juniper Miles No warranty is made by the Bureau of Land Management as to the accuracy, reliability, or completeness of these data for individual aggregate use with other data. Original data were compiled from various sources and may be updated without notification.



updated without notification.





R12E