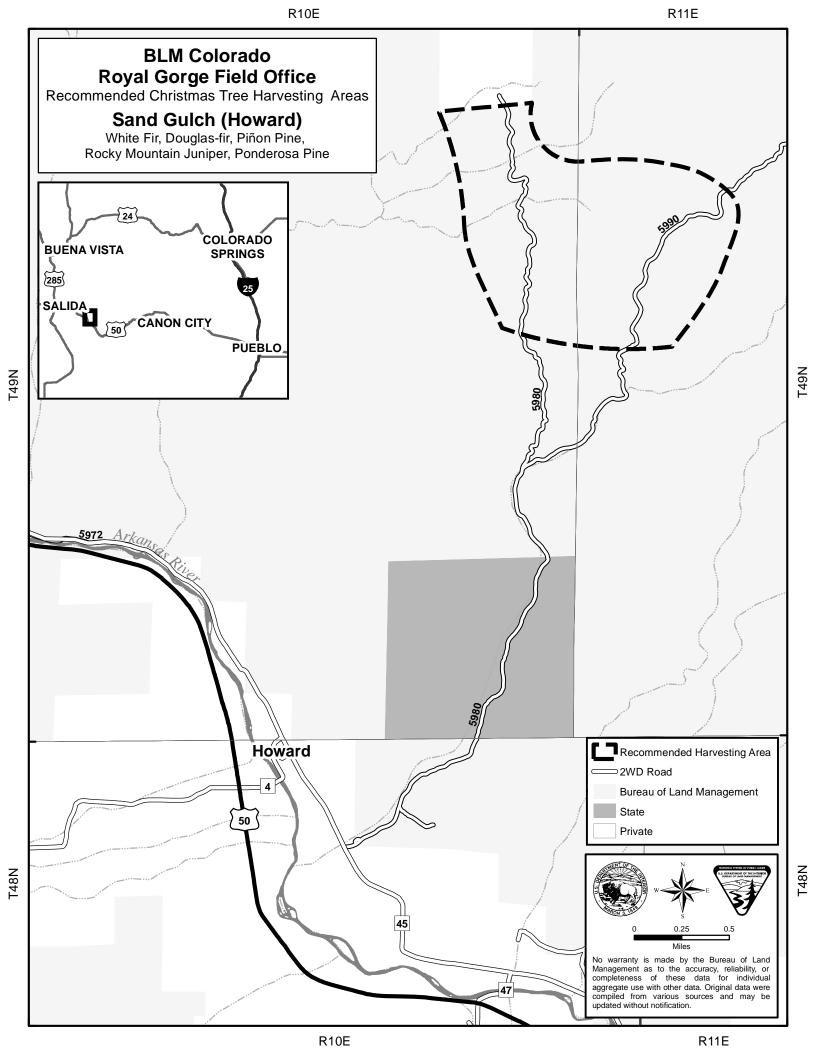

**R78W** 













R11E R12E **BLM Colorado Royal Gorge Field Office** COLORADO SPRINGS Recommended Christmas Tree Harvesting Areas **BUENA VISTA** 285 SALIDA **Sand Gulch** CANON Piñon Pine CITY **PUEBLO** T48N Arkansas Rive Recommended Harvesting Area ⊃Unpaved Road **Bureau of Land Management** State Private T47N West McCoy Gulch Piñon Pine, Rocky Mountain Juniper Miles No warranty is made by the Bureau of Land Management as to the accuracy, reliability, or completeness of these data for individual aggregate use with other data. Original data were compiled from various sources and may be updated without notification.



updated without notification.





R12E