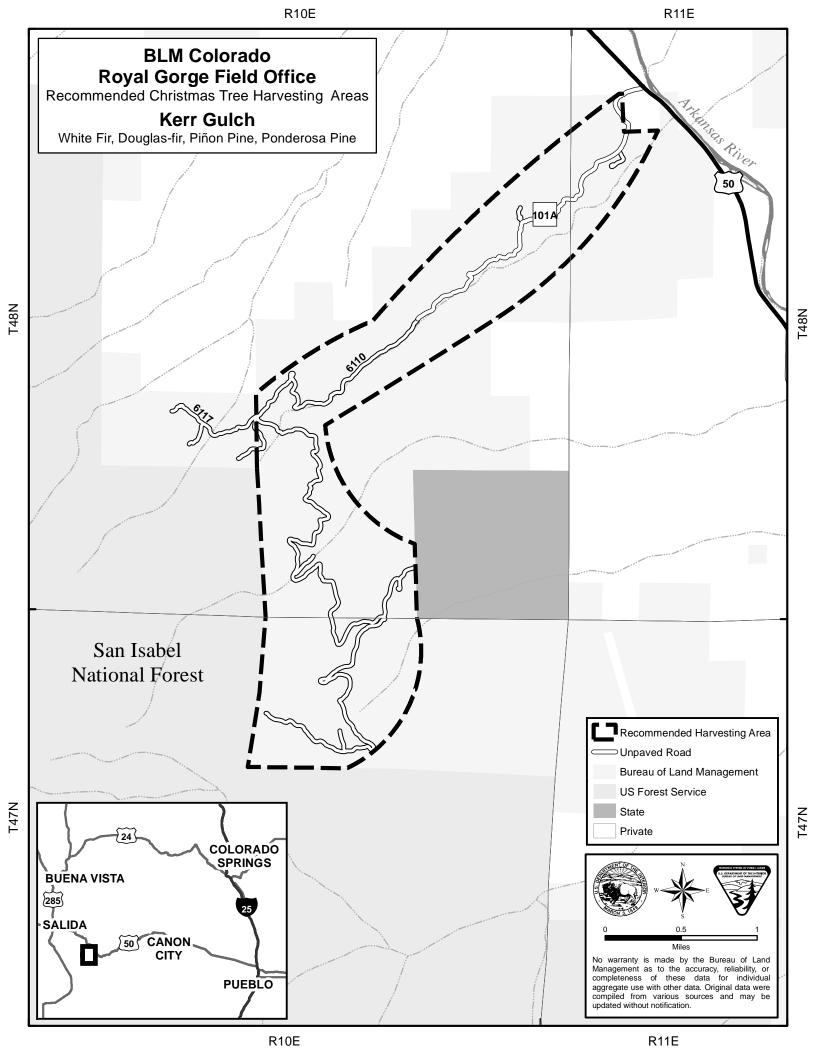

**R78W** 













R11E R12E **BLM Colorado Royal Gorge Field Office** COLORADO SPRINGS Recommended Christmas Tree Harvesting Areas **BUENA VISTA** 285 SALIDA **Sand Gulch** CANON Piñon Pine CITY **PUEBLO** T48N Arkansas Rive Recommended Harvesting Area ⊃Unpaved Road **Bureau of Land Management** State Private T47N West McCoy Gulch Piñon Pine, Rocky Mountain Juniper Miles No warranty is made by the Bureau of Land Management as to the accuracy, reliability, or completeness of these data for individual aggregate use with other data. Original data were compiled from various sources and may be updated without notification.



updated without notification.





R12E