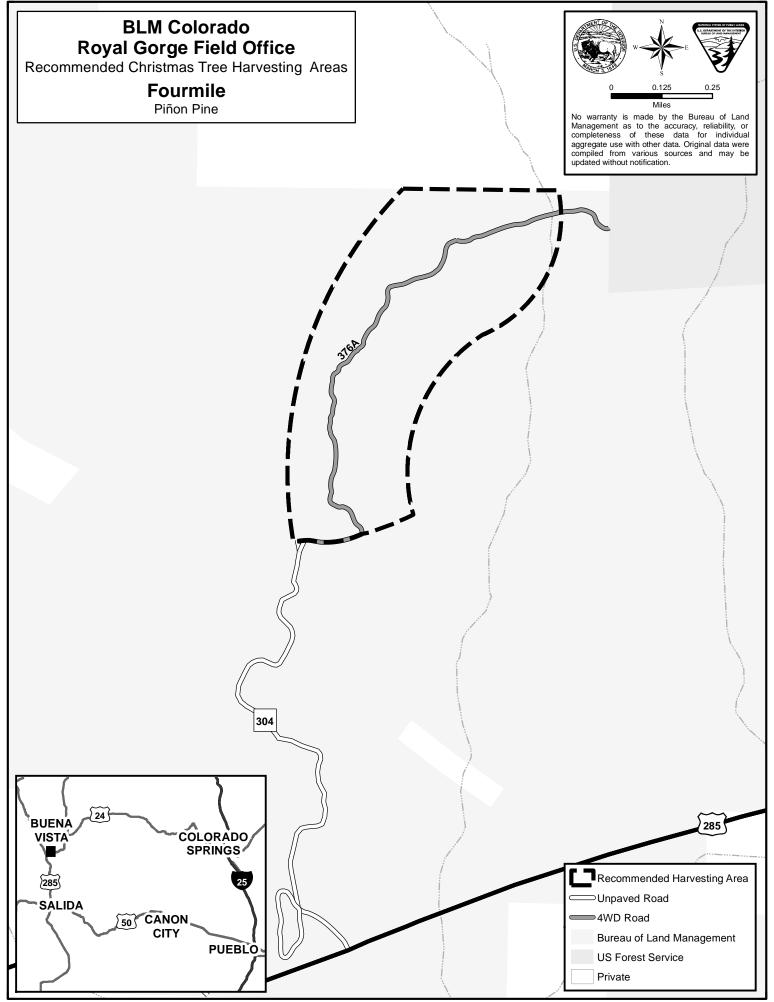

**R78W** 













R11E R12E **BLM Colorado Royal Gorge Field Office** COLORADO SPRINGS Recommended Christmas Tree Harvesting Areas **BUENA VISTA** 285 SALIDA **Sand Gulch** CANON Piñon Pine CITY **PUEBLO** T48N Arkansas Rive Recommended Harvesting Area ⊃Unpaved Road **Bureau of Land Management** State Private T47N West McCoy Gulch Piñon Pine, Rocky Mountain Juniper Miles No warranty is made by the Bureau of Land Management as to the accuracy, reliability, or completeness of these data for individual aggregate use with other data. Original data were compiled from various sources and may be updated without notification.



updated without notification.





R12E