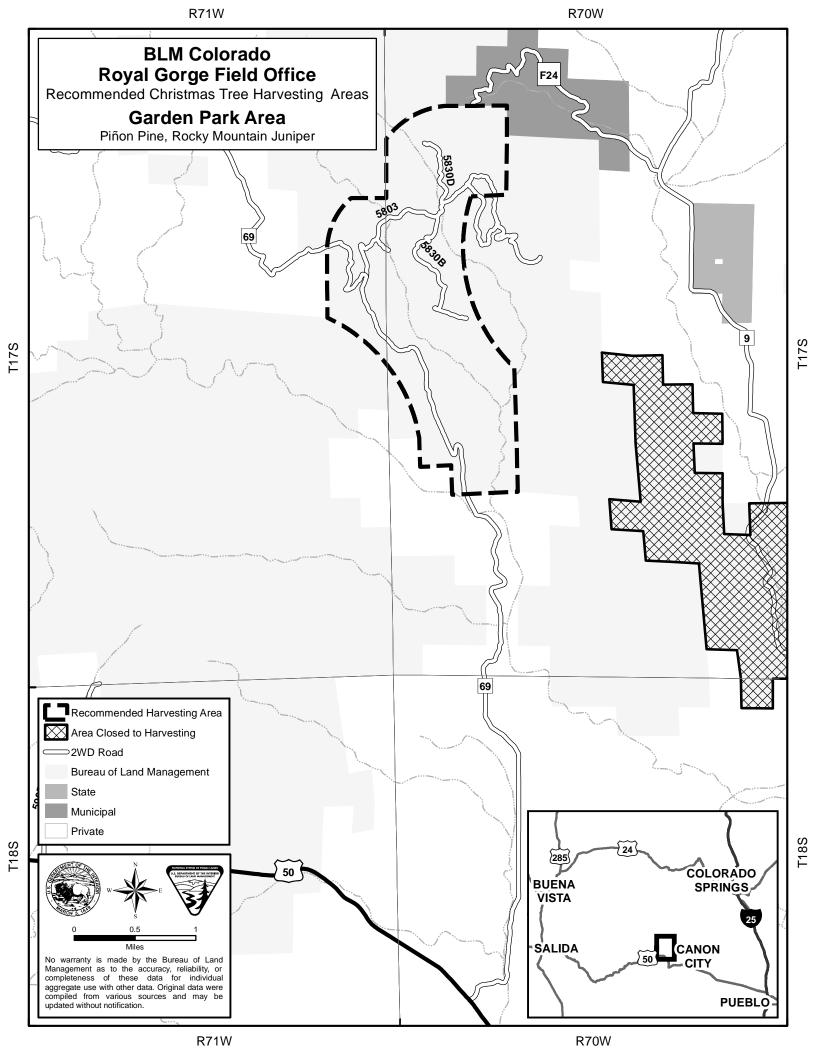

**R78W** 













R11E R12E **BLM Colorado Royal Gorge Field Office** COLORADO SPRINGS Recommended Christmas Tree Harvesting Areas **BUENA VISTA** 285 SALIDA **Sand Gulch** CANON Piñon Pine CITY **PUEBLO** T48N Arkansas Rive Recommended Harvesting Area ⊃Unpaved Road **Bureau of Land Management** State Private T47N West McCoy Gulch Piñon Pine, Rocky Mountain Juniper Miles No warranty is made by the Bureau of Land Management as to the accuracy, reliability, or completeness of these data for individual aggregate use with other data. Original data were compiled from various sources and may be updated without notification.



updated without notification.





R12E