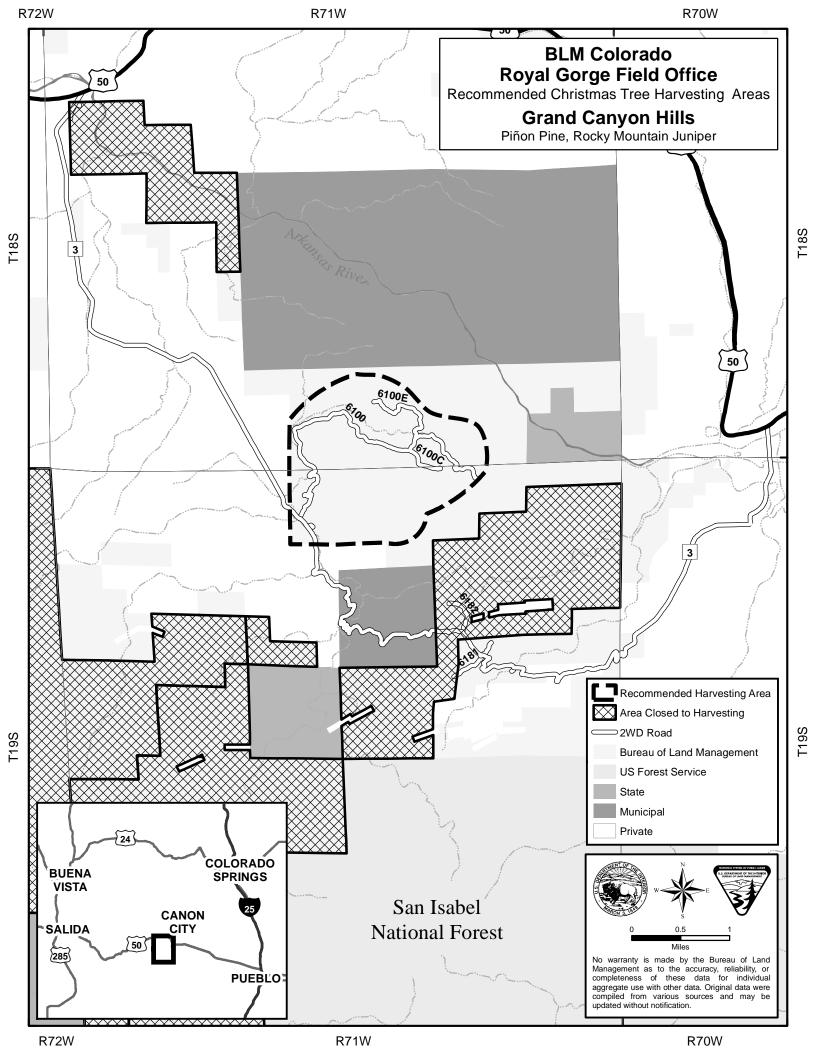

**R78W** 













R11E R12E **BLM Colorado Royal Gorge Field Office** COLORADO SPRINGS Recommended Christmas Tree Harvesting Areas **BUENA VISTA** 285 SALIDA **Sand Gulch** CANON Piñon Pine CITY **PUEBLO** T48N Arkansas Rive Recommended Harvesting Area ⊃Unpaved Road **Bureau of Land Management** State Private T47N West McCoy Gulch Piñon Pine, Rocky Mountain Juniper Miles No warranty is made by the Bureau of Land Management as to the accuracy, reliability, or completeness of these data for individual aggregate use with other data. Original data were compiled from various sources and may be updated without notification.



updated without notification.





R12E