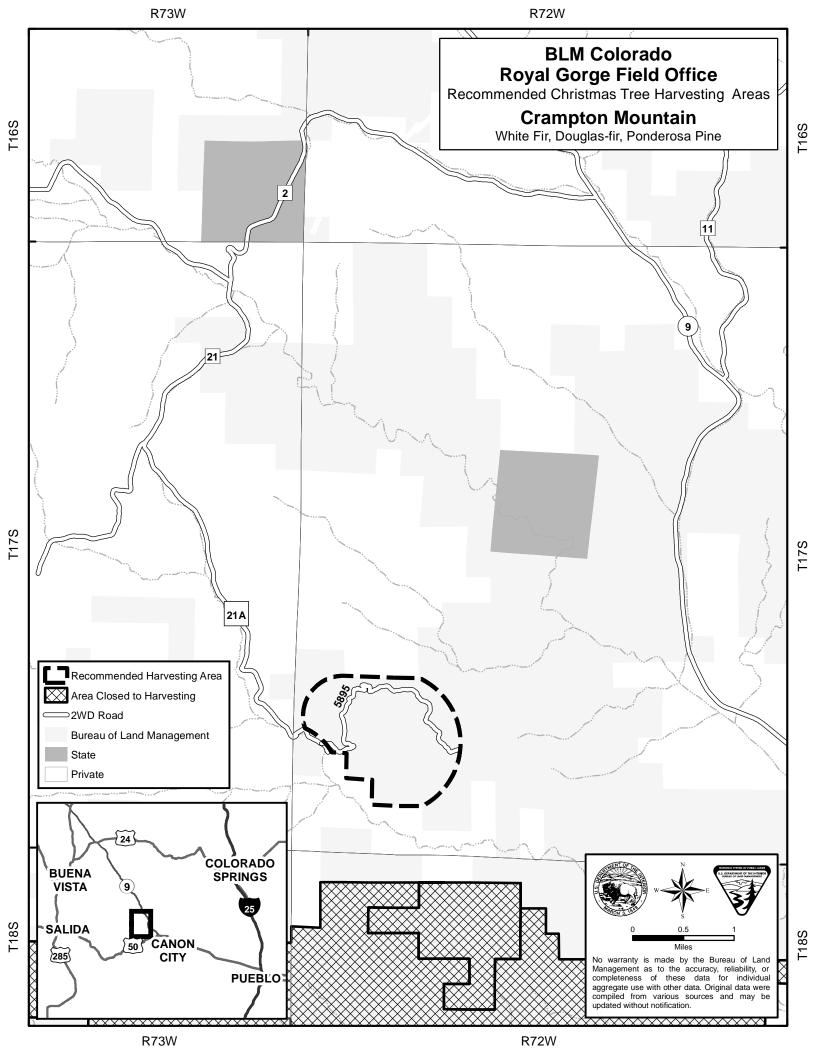

**R78W** 













R11E R12E **BLM Colorado Royal Gorge Field Office** COLORADO SPRINGS Recommended Christmas Tree Harvesting Areas **BUENA VISTA** 285 SALIDA **Sand Gulch** CANON Piñon Pine CITY **PUEBLO** T48N Arkansas Rive Recommended Harvesting Area ⊃Unpaved Road **Bureau of Land Management** State Private T47N West McCoy Gulch Piñon Pine, Rocky Mountain Juniper Miles No warranty is made by the Bureau of Land Management as to the accuracy, reliability, or completeness of these data for individual aggregate use with other data. Original data were compiled from various sources and may be updated without notification.



updated without notification.





R12E