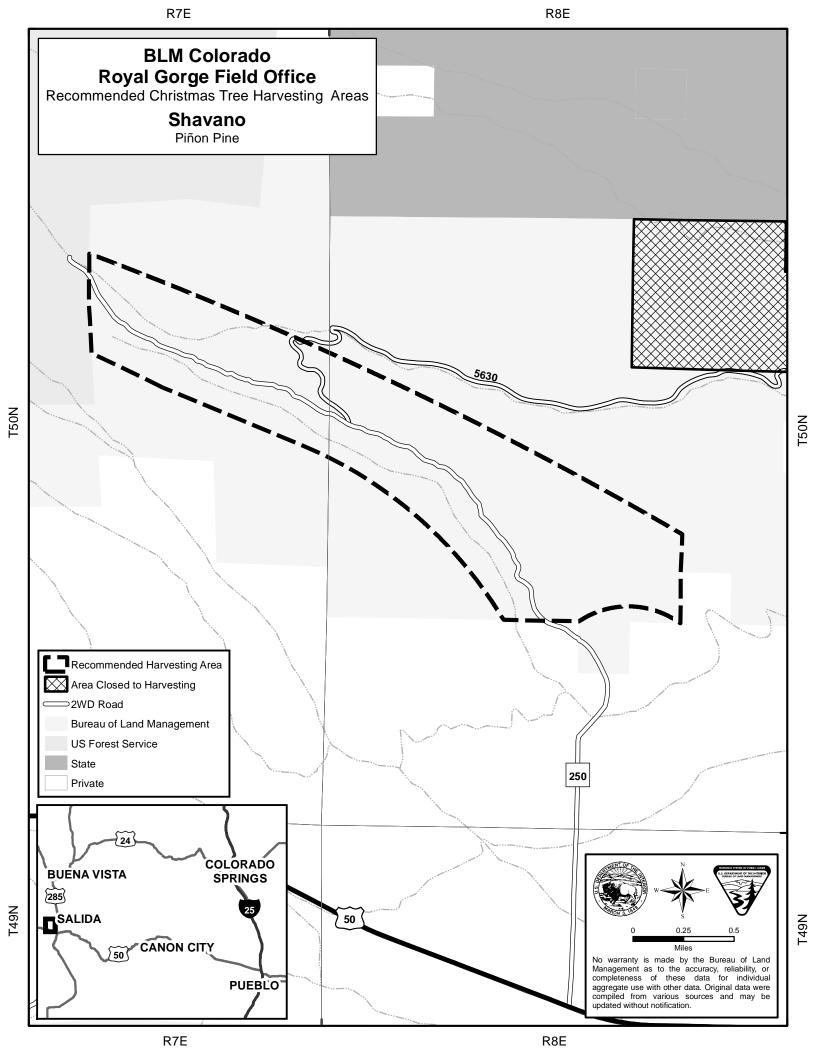

**R78W** 













R11E R12E **BLM Colorado Royal Gorge Field Office** COLORADO SPRINGS Recommended Christmas Tree Harvesting Areas **BUENA VISTA** 285 SALIDA **Sand Gulch** CANON Piñon Pine CITY **PUEBLO** T48N Arkansas Rive Recommended Harvesting Area ⊃Unpaved Road **Bureau of Land Management** State Private T47N West McCoy Gulch Piñon Pine, Rocky Mountain Juniper Miles No warranty is made by the Bureau of Land Management as to the accuracy, reliability, or completeness of these data for individual aggregate use with other data. Original data were compiled from various sources and may be updated without notification.



updated without notification.





R12E